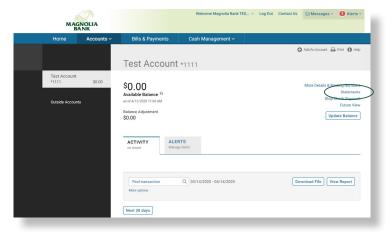

## eStatement Enrollment

- 1. Login to Online Banking at magnoliabank.com using your Access ID and Passcode.
- 2. Select the account you would like to enroll in eStatements.
- 3. Click on Statements in the menu section at the top right of the page.

- 4. Select Click Here to begin the enrollment process.
- 5. Please read the *Electronic Delivery of Bank (Account) Statements Consent and Agreement* disclosure, then select the *Accept* button.
- 6. Complete the Name, Email and Verify Email fields, then click Sign Up.
- 7. Once complete, a verification screen should appear after successfully enrolling the account in eStatements. Please note that this process must be completed for each account you wish to enroll in eStatements.